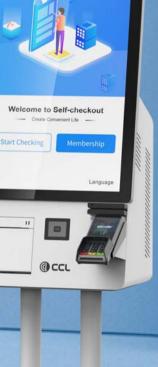

| Windows               |                | Android                                        |                |
|-----------------------|----------------|------------------------------------------------|----------------|
| 27″ 1920*1080         | Display        | 27″ 1920*1080                                  |                |
| 10-point multi-touch) | Touch          | Projected Capacitive (10-point multi-touch)    |                |
| i3 / i5/J6412         | Processor      | RK3568                                         |                |
| 4G / 8G               | System Memory  | 4G/8G                                          |                |
| 128G / 256G           | Storage Device | 16G/32G/64G                                    |                |
| n 10 / 100 / 1000Mbps | Network        | Lan 10 / 100 / 1000Mbps                        |                |
| mobile phone screen   | Scanner        | Support ID&2D and scanning mobile phone screen |                |
| Thermal printer       | Printer        | Thermal printer                                |                |
| 2.4G                  | WiFi           | 2.4G                                           |                |
| grated in the scanner | NFC            | Integrated in the scanner                      | 回溯             |
| 3 tracks ISO          | MSR            | 3 tracks ISO                                   |                |
|                       |                |                                                | - 11 - DQ - DJ |