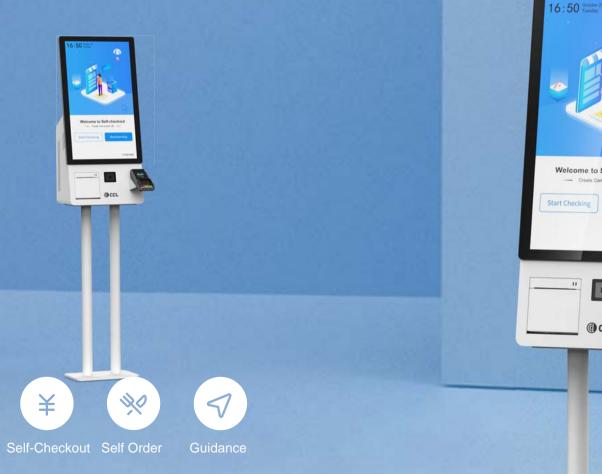

## CCL Z3T

New Retail Self-Checkout

CCL Z3T Technical Data

Wall-mounting Holder

Projected Capacitive (

Lai

Support 1D&2D and scanning

Inte

Actual product is subject to technical changes.

CCL TECH SAS

| Table Holder |  |
|--------------|--|
|--------------|--|

-----

Welcome to Self-checkout

Scale Holder

Witcome to Bell-checkout

-