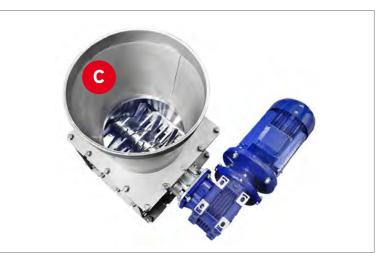

## ACCESSORIES:

A + B = bag dump station with hood and twin shaft lump breaker C = inlet/outlet manifold

GIMAT srl - Via dell'Artigianato, n°1-17 40064 Ozzano dell'Emilia (BO) - ITALY Tel. + 39 051 799573 (r.a.)- Fax + 39 051 798260 info@gimat.bo.it www.gimat.bo.it www.gimatengineering.com