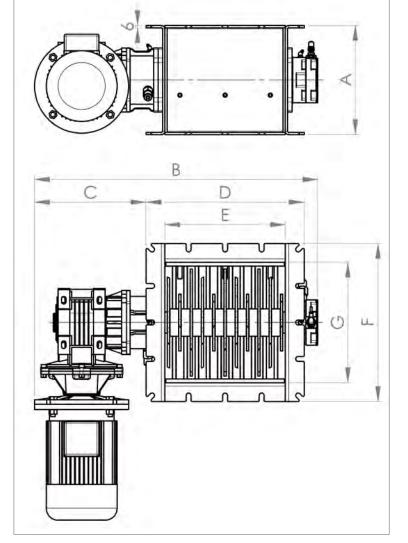

RGM.3/3 - LUMP BREAKER WITH SINGLE SHAFT

RGM.5/5 - LUMP BREAKER WITH TWIN SHAFT

**RGM.8/5 - LUMP BREAKER WITH TWIN SHAFT** 

| MODEL*   | Power (KW) | APPROXIMATE<br>CAPACITY [m³/h] | Sizes |      |           |       |       |     |     |
|----------|------------|--------------------------------|-------|------|-----------|-------|-------|-----|-----|
|          |            |                                | A     | В    | C         | D     | E     | F   | G   |
| RGM. 3/3 | 3          | 30                             | 290   | 752  | 296       | 420   | 320   | 420 | 320 |
| RGM. 5/5 | 4 - 5,5    | 90                             | 290   | 948  | 341       | 600   | 500   | 600 | 500 |
| RGM. 8/5 | 6 - 8      | 145                            | 290   | 1510 | 296 - 341 | 917.5 | 817.5 | 600 | 500 |

(\*) Other sizes on request.