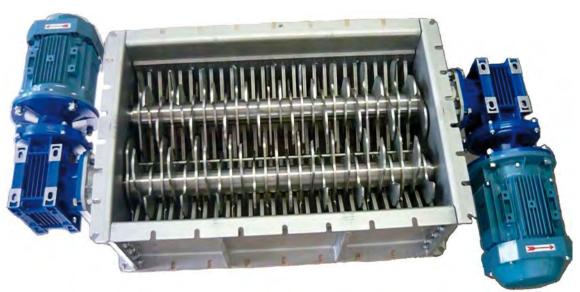

RGM.3/3 - LUMP BREAKER WITH SINGLE SHAFT

RGM.5/5 - LUMP BREAKER WITH TWIN SHAFT

**RGM.8/5 - LUMP BREAKER WITH TWIN SHAFT** 

| MODEL*   | Power (KW) | APPROXIMATE<br>CAPACITY [m³/h] | Sizes |      |           |       |       |     |     |
|----------|------------|--------------------------------|-------|------|-----------|-------|-------|-----|-----|
|          |            |                                | A     | В    | C         | D     | E     | F   | G   |
| RGM. 3/3 | 3          | 30                             | 290   | 752  | 296       | 420   | 320   | 420 | 320 |
| RGM. 5/5 | 4 - 5,5    | 90                             | 290   | 948  | 341       | 600   | 500   | 600 | 500 |
| RGM. 8/5 | 6 - 8      | 145                            | 290   | 1510 | 296 - 341 | 917.5 | 817.5 | 600 | 500 |