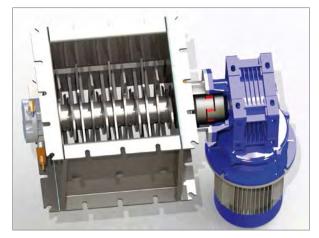

## LUMP BREAKER

- Particulary suitable for breaking crumbly lumps of powder or granules contained inside bags and bulk bags due to the environmental humidity/temperature or by compression during storage.
- Lump breakers are built using **robust frame** in painted carbon steel or stainless steel AISI 304 or AISI 316.
- The surface treatment of the blades can be customized by GIMAT upon customer's request.
- Each **GIMAT** lump breaker is equipped with **an elastic joint with torsional flexibility** in order to ensure the reliability of the mechanical transmission.
- Blades designed for individual replacement in case of wear.
- Both bearing supports are equipped with **special PTFE sealings** of **GIMAT**'s design.

RGM.3/3 - LUMP BREAKER WITH SINGLE SHAFT

RGM.5/5 - LUMP BREAKER WITH TWIN SHAFT

**RGM.8/5 - LUMP BREAKER WITH TWIN SHAFT** 

| MODEL*   | Power (KW) | APPROXIMATE<br>CAPACITY [m³/h] | Sizes |      |           |       |       |     |     |
|----------|------------|--------------------------------|-------|------|-----------|-------|-------|-----|-----|
|          |            |                                | A     | В    | C         | D     | E     | F   | G   |
| RGM. 3/3 | 3          | 30                             | 290   | 752  | 296       | 420   | 320   | 420 | 320 |
| RGM. 5/5 | 4 - 5,5    | 90                             | 290   | 948  | 341       | 600   | 500   | 600 | 500 |
| RGM. 8/5 | 6 - 8      | 145                            | 290   | 1510 | 296 - 341 | 917.5 | 817.5 | 600 | 500 |