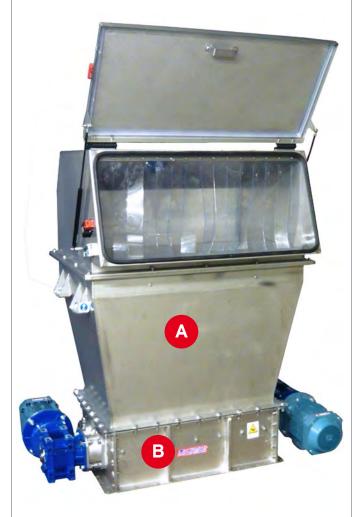

## ACCESSORIES:

A + B = bag dump station with hood and twin shaft lump breaker C = inlet/outlet manifold

GIMAT srl - Via dell'Artigianato, n°1-17 40064 Ozzano dell'Emilia (BO) - ITALY Tel. + 39 051 799573 (r.a.)- Fax + 39 051 798260 info@gimat.bo.it www.gimat.bo.it www.gimatengineering.com