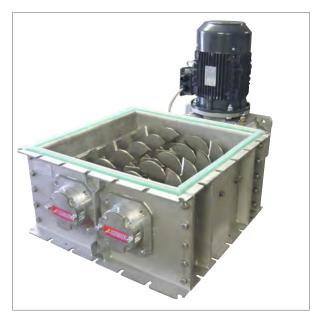

RGM.3/3 - LUMP BREAKER WITH SINGLE SHAFT

RGM.5/5 - LUMP BREAKER WITH TWIN SHAFT

**RGM.8/5 - LUMP BREAKER WITH TWIN SHAFT** 

| MODEL*   | Power (KW) | APPROXIMATE<br>CAPACITY [m³/h] | Sizes |      |           |       |       |     |     |
|----------|------------|--------------------------------|-------|------|-----------|-------|-------|-----|-----|
|          |            |                                | A     | В    | C         | D     | E     | F   | G   |
| RGM. 3/3 | 3          | 30                             | 290   | 752  | 296       | 420   | 320   | 420 | 320 |
| RGM. 5/5 | 4 - 5,5    | 90                             | 290   | 948  | 341       | 600   | 500   | 600 | 500 |
| RGM. 8/5 | 6 - 8      | 145                            | 290   | 1510 | 296 - 341 | 917.5 | 817.5 | 600 | 500 |