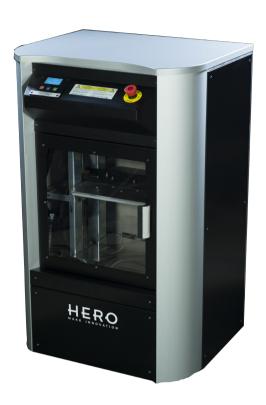

## **S400**

## TECHNICAL FEATURES

| Maximum bucket dimensions | Ø 340 mm × H 400 mm                                                   |
|---------------------------|-----------------------------------------------------------------------|
| Minimum can height        | 70 mm                                                                 |
| Multiple cans adapter     | Upon request                                                          |
| Maximum loading capacity  | 35 kg                                                                 |
| Bucket clamping           | Automatic                                                             |
| Machine closing           | Transparent door                                                      |
| Mixing motor              | Single-phase motor, power 0,9 kW                                      |
| Mixing speed              | Constant speed (630 rpm)                                              |
| Timer for mixing cycle    | Included                                                              |
| Protection level          | IP 32                                                                 |
| Emergency stop            | Included                                                              |
| Weight                    | 200 kg                                                                |
| Overall dimensions        | W 710 × D 625 × H 1.140 mm                                            |
| Noise level               | < 80 db (A), measured according to DIN<br>45.635 regulation (no load) |
| Power supply              | 230 V AC 50 Hz                                                        |