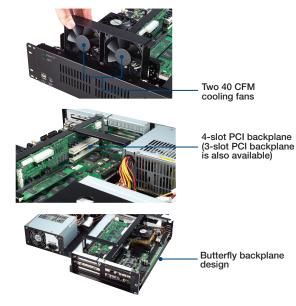

### **Inside View**

#### **Features**

- 2U rackmount chassis supports up to 6 cards
- Butterfly backplane design
- Front-accessible USB and PS/2 connectors
- 250W / 300W AC ATX and DC power supply options
- Two 40 CFM cooling fans with air filter
- Lockable front door prevents unauthorized access