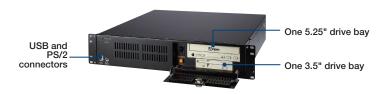

| 30 G                             |  |  |
| Physical Characteristics                       | Dimensions (W x H x D)                                                                                                                                                                                | 482 x 88 x 451 mm (19" x 3.5" x 17.8")                        |                                  |  |  |
|                                                | Weight                                                                                                                                                                                                | 11.5 kg (25.3 lb) / 11.3 kg (24.9 lb)                         |                                  |  |  |

#### **Front View**

#### IPC-602



#### ACP-2000



### **Inside View**





## **Ordering Information**

| Part Number      | Power Supply                          | Backplane                    |
|------------------|---------------------------------------|------------------------------|
| PICMG 1.0        |                                       |                              |
| ACP-2000P3-00BE  | Without power supply, with ATX switch | 989K610622E<br>(PCA-6106P3V) |
| ACP-2000P4-00BE  | Without power supply, with ATX switch | 989K610512E<br>(PCA-6105P4V) |
| PICMG 1.3        |                                       |                              |
| ACP-2000EBP-00BE | Without power supply, with ATX switch | -                            |
| IPC-602EBP-00XBE | Without power supply, with ATX switch | -