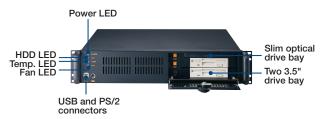

|  |  |
| Physical Characteristics                       | Dimensions (W x H x D)                                                                                                                                                                                | 482 x 88 x 451 mm (19" x 3.5" x 17.8")                        |                                  |  |  |
|                                                | Weight                                                                                                                                                                                                | 11.5 kg (25.3 lb) / 11.3 kg (24.9 lb)                         |                                  |  |  |

#### **Front View**

#### IPC-602



#### ACP-2000



### **Inside View**





## **Ordering Information**

| Part Number      | Power Supply                          | Backplane                    |
|------------------|---------------------------------------|------------------------------|
| PICMG 1.0        |                                       |                              |
| ACP-2000P3-00BE  | Without power supply, with ATX switch | 989K610622E<br>(PCA-6106P3V) |
| ACP-2000P4-00BE  | Without power supply, with ATX switch | 989K610512E<br>(PCA-6105P4V) |
| PICMG 1.3        |                                       |                              |
| ACP-2000EBP-00BE | Without power supply, with ATX switch | -                            |
| IPC-602EBP-00XBE | Without power supply, with ATX switch | -                            |

## **Po