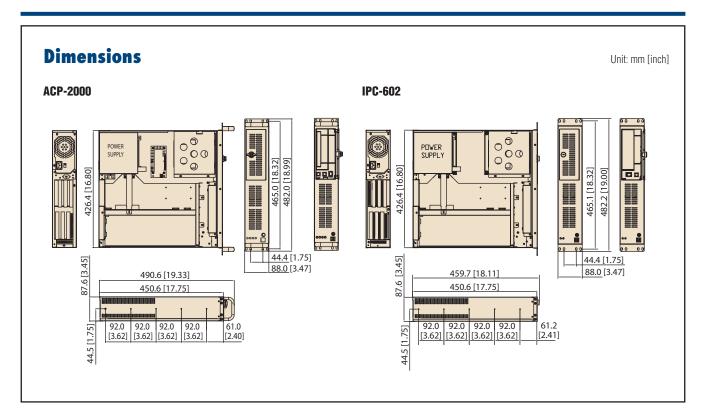

|  |  |
| Physical Characteristics                       | Dimensions (W x H x D)                                                                                                                                                                                | 482 x 88 x 451 mm (19" x 3.5" x 17.8")                        |                                  |  |  |
|                                                | Weight                                                                                                                                                                                                | 11.5 kg (25.3 lb) / 11.3 kg (24.9 lb)                         |                                  |  |  |

#### **Front View**

#### IPC-602



#### ACP-2000



### **Inside View**





## **Ordering Information**

| Part Number      | Power Supply                          | Backplane                    |
|------------------|---------------------------------------|------------------------------|
| PICMG 1.0        |                                       |                              |
| ACP-2000P3-00BE  | Without power supply, with ATX switch | 989K610622E<br>(PCA-6106P3V) |
| ACP-2000P4-00BE  | Without power supply, with ATX switch | 989K610512E<br>(PCA-6105P4V) |
| PICMG 1.3        |                                       |                              |
| ACP-2000EBP-00BE | Without power supply, with ATX switch | -                            |
| IPC-602EBP-00XBE | Without power supply, with ATX switch | -                            |

## **Power Supply Options**

| P