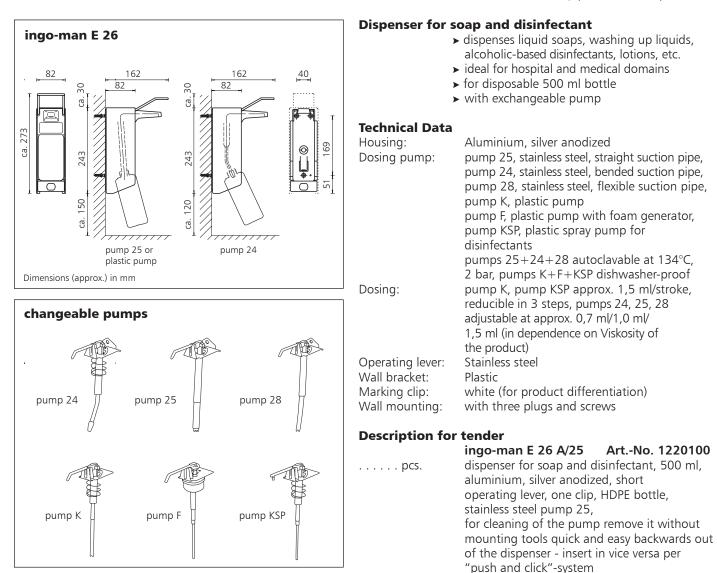

## ingo-man E 26 A/24 Art.-No. 1220000

Dimensions: W 82 x H 273 x D 162 mm

dispenser for soap and disinfectant, 500 ml, aluminium, silver anodized, short operating lever, one clip, HDPE bottle, stainless steel pump 24 for cleaning of the pump remove it without mounting tools quick and easy backwards out of the dispenser - insert in vice versa per "push and click"-system Dimensions: W 82 x H 273 x D 162 mm