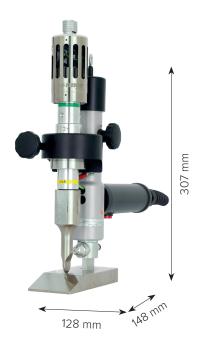

HC35-6

HC35-8

| KHZ Operating frequency: | 35 kHz                                                                                   | 35 kHz                                                                |
|--------------------------|------------------------------------------------------------------------------------------|-----------------------------------------------------------------------|
| Compatible generators:   | Ecoline35                                                                                | RDG35, SDG35                                                          |
| Output power:            | 400 W                                                                                    | 200, 400, 750, 900 W                                                  |
| Amplitude:               | 40 - 100 %                                                                               | RDG35: 40 - 100 %<br>SDG35: 15 - 100 %                                |
| Operating mode:          | Continuous                                                                               | Continuous, contact disconnection, time (SDG only), energy (SDG only) |
| KG Weight:               | 1.6 kg incl. conve <mark>rter</mark><br>1.8 kg incl. conve <mark>rter and booster</mark> | 1.6 kg incl. converter 1.8 kg incl. converter and booster             |