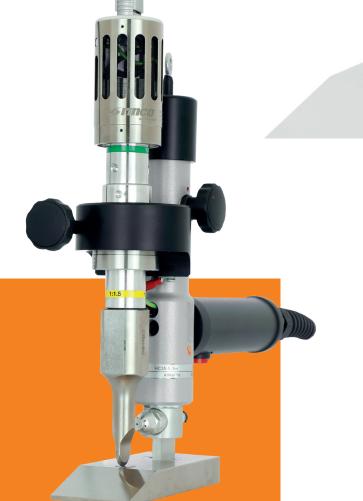

# HC35-6 / HC35-8 - Clean cutting and sealing

HC35-6 / HC35-8

HC35-6 and HC35-8 hand cutters are suitable for manual cutting of textiles and fabrics with a synthetic content. They are suitable for straight cuts as well as for contour cutting.

Thanks to the cutting sonotrode and the flat foot, the textile slides evenly over the foot. The edges are sealed automatically during the cutting process.

The hand cutters are compatible with Ecoline35, RDG35 or SDG35 generators.

HC35-6

HC35-8

| KHZ Operating frequency: | 35 kHz                                                                                   | 35 kHz                                                                |
|--------------------------|------------------------------------------------------------------------------------------|-----------------------------------------------------------------------|
| Compatible generators:   | Ecoline35                                                                                | RDG35, SDG35                                                          |
| Output power:            | 400 W                                                                                    | 200, 400, 750, 900 W                                                  |
| Amplitude:               | 40 - 100 %                                                                               | RDG35: 40 - 100 %<br>SDG35: 15 - 100 %                                |
| Operating mode:          | Continuous                                                                               | Continuous, contact disconnection, time (SDG only), energy (SDG only) |
| KG Weight:               | 1.6 kg incl. conve <mark>rter</mark><br>1.8 kg incl. conve <mark>rter and booster</mark> | 1.6 kg incl. converter 1.8 kg incl. converter and booster             |