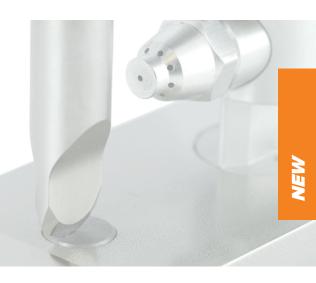

Thanks to the cutting sonotrode and the flat foot, the textile slides evenly over the foot. The edges are sealed automatically during the cutting process.

The hand cutters are compatible with Ecoline35, RDG35 or SDG35 generators.

#### **CUTTING QUALITY**

The cut and cut edge are of very high quality due to the ultrasonic technology. The flat foot and Teflon inserts allow the hand unit to slide smoothly and easily over the textile.