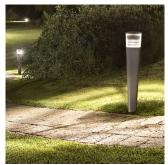

## **External Lighting**

Designer range luminaire for urban plazas, pathways, public and private green spaces, parks and gardens. Also available in bollard version (see separate leaflet).

**Construction:** Die cast aluminium housing. IP65. IK10.