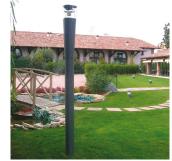

## **External Lighting**

Designer range luminaire for urban plazas, pathways, public and private green spaces, parks and gardens. Also available in bollard version (see separate leaflet).

**Construction:** Die cast aluminium housing. IP65. IK10.

**Finish:** Light Grey Finish as standard. Anthracite Grey on request.

**LED:** Available in 39w LED. 4K as standard, 3K on request.

Driver: Internal LED driver.

**Options:** DALI, RAL colours on request, 3 different heights.