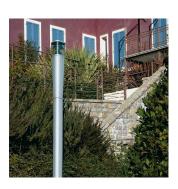

## **External Lighting**

Designer range luminaire for urban plazas, pathways, public and private green spaces, parks and gardens. Also available in bollard version (see separate leaflet).

**Construction:** Die cast aluminium housing. IP65. IK10.

**Finish:** Light Grey Finish as standard. Anthracite Grey on request.

**LED:** Available in 39w LED. 4K as standard, 3K on request.

Driver: Internal LED driver.

**Options:** DALI, RAL colours on request, 3 different heights.