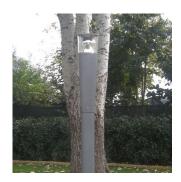

## **External Lighting**

Designer range luminaire for urban plazas, pathways, public and private green spaces, parks and gardens. Also available in bollard version (see separate leaflet).

**Construction:** Die cast aluminium housing. IP65. IK10.

**Finish:** Light Grey Finish as standard. Anthracite Grey on request.

**LED:** Available in 39w LED. 4K as standard, 3K on request.

Driver: Internal LED driver.

**Options:** DALI, RAL colours on request, 3 different heights.