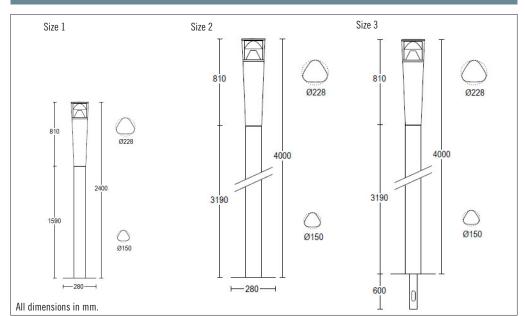

### DIMENSIONS

#### **ORDERING CODE**

| Wattage | Туре | Size | Code         | Details                | Lumens  |
|---------|------|------|--------------|------------------------|---------|
| 39w     | LED  | 1    | G-8280.CHF.A | Tret Up, 4K, 2.4m high | 5090 Im |
| 39w     | LED  | 2    | G-8285.CHF.A | Tret Up, 4K, 4m high   | 5090 lm |
| 39w     | LED  | 3    | G-8284.CHF.A | Tret Up, 4K, 4m high   | 5030 lm |
| -       | -    | -    | G-429        | Flange Plate           | -       |