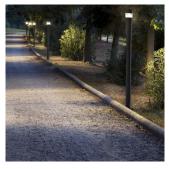

## **External Lighting**

Designer range luminaire for urban plazas, pathways, public and private green spaces, parks and gardens. Also available in bollard version (see separate leaflet).

**Construction:** Die cast aluminium housing. IP65. IK10.

**Finish:** Light Grey Finish as standard. Anthracite Grey on request.

**LED:** Available in 39w LED. 4K as standard, 3K on request.

Driver: Internal LED driver.

**Options:** DALI, RAL colours on request, 3 different heights.