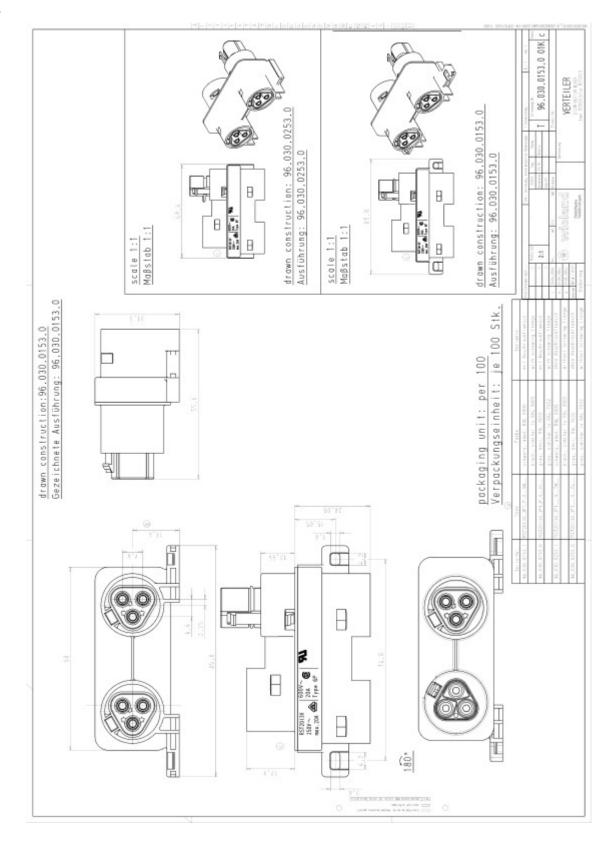

# Datasheet

Art.No. 96.030.0253.0

Distributor RST20I3V 3P1 V GL

Distribution block RST20i3, 3 pole, 1 input, 3 outputs, without mounting option, 250V/20A, color of coding: light gray

| Art.No.    | 96.030.0253.0 |
|------------|---------------|
| EAN        | 4015573734753 |
| Order unit | 1 pieces      |

#### Model

| Number of inputs          | 1                           |
|---------------------------|-----------------------------|
| Number of outputs         | 3                           |
| Type of fastening         | No                          |
| Degree of protection (IP) | IP66/68 (3m;2h) /IP69K      |
| Type of distributor       | Distribution terminal block |

## Dimensions

| Length | 55.5 mm |
|--------|---------|
| Width  | 69.6 mm |
| Height | 31.3 mm |

Drawings