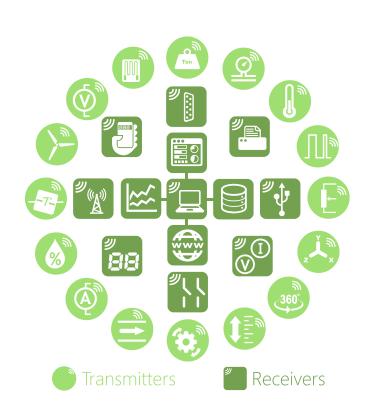

The data sent by transmitter modules can be utilised by multiple receivers such as displays, handheld readers, analogue outputs, relay modules and computer interfaces. Receivers support common industrial power supplies and are available in robust IP rated enclosures with internal antennas optimised to give outstanding coverage.

# **T24 System Overview**

T24 Wireless Telemetry Sensor System is a modular wireless solution for industrial sensor applications.

High accuracy, high quality measurement is interfaced with simple yet powerful configuration and monitoring software.