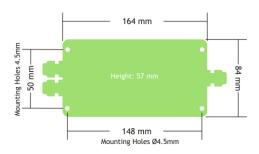

oltage            | 9 to 32 Vdc |
| Supply current at 12V (typical) | 100 mA      |

| Radio           |                               |
|-----------------|-------------------------------|
| Radio type      | Licence exempt<br>transceiver |
| Radio frequency | 2.4 GHz                       |
| Transmit power  | 10 mW                         |
| Range           | Up to 800 m                   |

| Environmental                       |              |
|-------------------------------------|--------------|
| Operating temperature range         | -20 to 55 ℃  |
| Storage temperature range           | -40 to 85 °C |
| Maximum humidity                    | 95% non-     |
|                                     | condensing   |
| IP rating (excluding USB connector) | IP67/Nema4   |

#### Mechanica



### **Flectrical**



#### **Order Codes**

# T24-BSi

Wireless base station with industrial interfaces in IP67 enclosure

Mantracourt Electronics Ltd
The Drive, Farringdon
Exeter, Devon, UK

EX5 2JB

Tel: +44 (0)1395 232020 Email: sales@mantracourt.com









ME

mantracourt.com