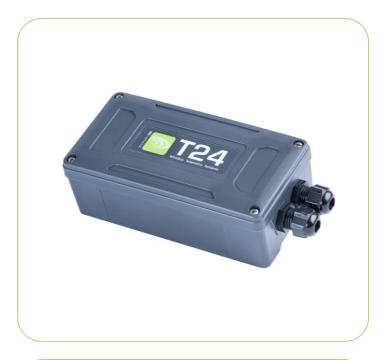

### Introduction

The T24-BSi is one of a range of base stations that are required for configuration and calibration of the T24 modular telemetry system. Base stations can also be used for data collection systems by making available the T24 wireless transmitter data over the industrial interfaces.

# T24-BSi

Wireless base station with industrial interfaces in IP67 enclosure

Mantracourt Electronics Ltd
The Drive, Farringdon
Exeter, Devon, UK

EX5 2JB

Tel: +44 (0)1395 232020 Email: sales@mantracourt.com