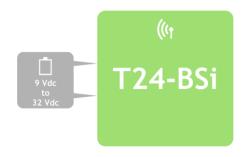

## **Specifications**

| Power Supply                    |             |
|---------------------------------|-------------|
| Power supply voltage            | 9 to 32 Vdc |
| Supply current at 12V (typical) | 100 mA      |

### **Flectrical**