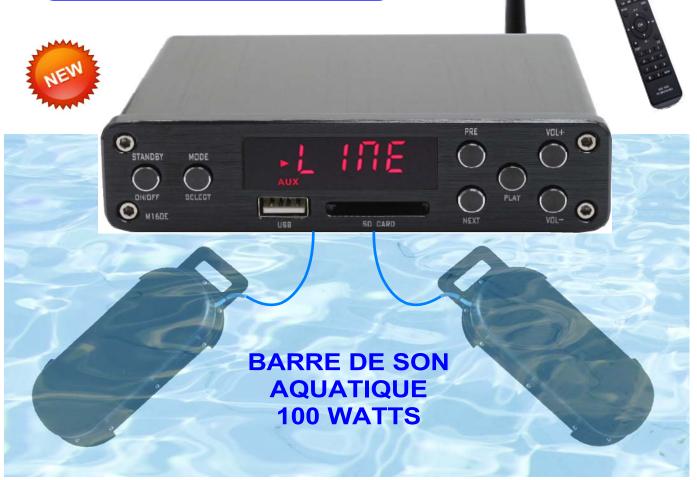

# AMPLIFICATEUR - AM-200 -2 x100 WATTS NUMERIQUE

(((

-Amplificateur 2 x 100 watts numérique AM-200 pour 2 Barres de son Aquatique AQUA 100M. -Amplificateur de Class D, pilotable via télécommande et le clavier en façades, l'amplificateur AM 200 intègre en standard un convertisseur numérique 24bit.

-Alimentation basse tension avec un boitier adaptateur secteur ou une prise allume cigare 12 volts a definir. -Son ergonomie et sa compacité sont des atouts majeurs.

-Possibilitée de brancher 1 ou 2 Barres de son Aquatique de 100 watts sur l'amplificateur AM-200.

### AMPLIFICATEUR - AM-200 -2 x100 WATTS NUMERIQUE

DESCRIPTIF ARRIERE **AVANT** AR AV PLAY AUX IN USB ANTENNE SORTIF SORTIF ALİM ON/OFF CARTE PC INPUT SELECT AQUA 2 DC IN AFFICHEUR VOL-AQUA 1 USB/BT/AUX 100 W 100 W 18-32V