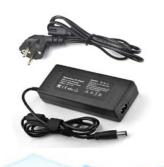

### ALIMENTATION ALB 12V-20A 12V 20A - 32 V 5A

Prise allume cigare 12 V- 5 métres pour Amplificateur portable - AM 200 -.

ALIMENTATION - SECTEUR 220v - 32 V-5 A

Pour Amplificateur portable - AM 200 -.

http://megaphone-sonorisation-portable.com STE FASE - 1000 av Jean Perrin Zi les Milles - 13851 Aix en Provence Tél 04 42 97 30 41 - Fax 04 42 97 62 94