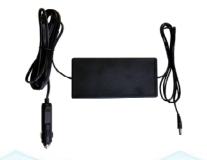

### ALIMENTATION ALB 12V-20A 12V 20A - 32 V 5A

Prise allume cigare 12 V- 5 métres pour Amplificateur portable - AM 200 -.

ALIMENTATION - SECTEUR 220v - 32 V-5 A

Pour Amplificateur portable - AM 200 -.

http://megaphone-sonorisation-portable.com STE FASE - 1000 av Jean Perrin Zi les Milles - 13851 Aix en Provence Tél 04 42 97 30 41 - Fax 04 42 97 62 94