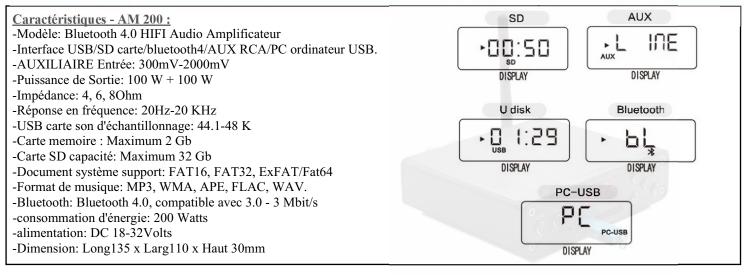

### AMPLIFICATEUR - AM-200 -2 x100 WATTS NUMERIQUE

DESCRIPTIF ARRIERE **AVANT** AR AV PLAY AUX IN USB ANTENNE SORTIF SORTIF ALİM ON/OFF CARTE PC INPUT SELECT AQUA 2 DC IN AFFICHEUR VOL-AQUA 1 USB/BT/AUX 100 W 100 W 18-32V