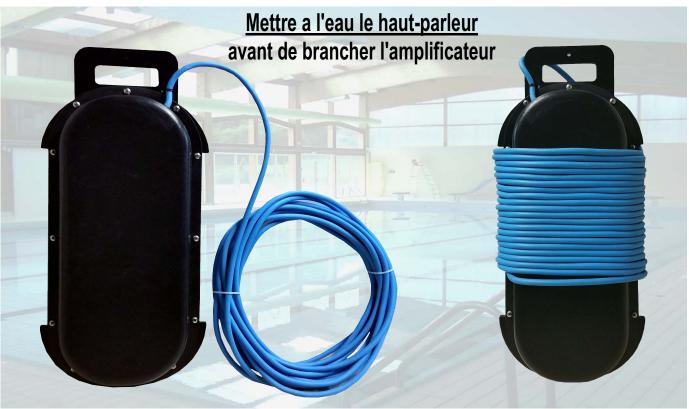

## - HAUT-PARLEUR AQUATIQUE - 100 WATTS -- BARRE DE SON : AQUA 100M -

### Barre de son Aquatique 100 watts

AQUA 100M Haut-parleur sous-marin de piscine de trés haut rendement de 100 watts est adapté à toutes les piscines, pour les particuliers et les collectivités. Matériel unique de sonorisation de très haute définition equipé de 2 moteurs acoustiques pour fournir un trés haut rendement.

Pas d'installation ! Immergez simplement le haut parleur AQUA 100M dans votre piscine et goutez aux plaisirs du massage musicale.

Plongez le haut-parleur Aquatique AQUA 100M dans votre piscine et transformez votre eau en musique. Il vous apportera les bienfaits du massage musical subaquatique.

Il peut être adossé ou vissé sur une paroi de piscine à 1m-1,20m de profondeur ou suspendu dans l'eau pour une utilisation temporaire. Il est livré avec 12 métres de câble.

D'une puissance de 100 W sous 4 Ohms, il a une pression acoustique élevée pour une portée d'environ 15 m sous l'eau.