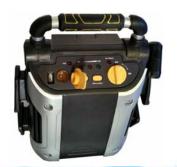

# AMPLIFICATEUR - AM-200 -2 x100 WATTS NUMERIQUE

(((

-Amplificateur 2 x 100 watts numérique AM-200 pour 2 Barres de son Aquatique AQUA 100M. -Amplificateur de Class D, pilotable via télécommande et le clavier en façades, l'amplificateur AM 200 intègre en standard un convertisseur numérique 24bit.

-Grace a la technologie numérique et la faible consommation, il est très approprié pour une utilisation pendant une longue période, piscine publique, piscine privée, milieu humide, bateau.

-Compact et puissant l'amplificateur AM-200 est compatible avec iPhone, Android, smartphone, iPad, tablette, PC, etc.

-Profitez de toutes vos musiques sur téléphones Android, iPhone, iPad ou un ordinateur compatible Bluetooth pour l'intérieur ou à l'extérieur avec antenne Bluetooth, les paramètres de distance varient selon l'utilisation, jusqu'à 10 mètres.

-Alimentation basse tension avec un boitier adaptateur secteur ou une prise allume cigare 12 volts a definir. -Son ergonomie et sa compacité sont des atouts majeurs.

-Possibilitée de brancher 1 ou 2 Barres de son Aquatique de 100 watts sur l'amplificateur AM-200.

### AMPLIFICATEUR - AM-200 -2 x100 WATTS NUMERIQUE

DESCRIPTIF ARRIERE **AVANT** AR AV PLAY AUX IN USB ANTENNE SORTIF SORTIF ALİM ON/OFF CARTE PC INPUT SELECT AQUA 2 DC IN AFFICHEUR VOL-AQUA 1 USB/BT/AUX 100 W 100 W 18-32V