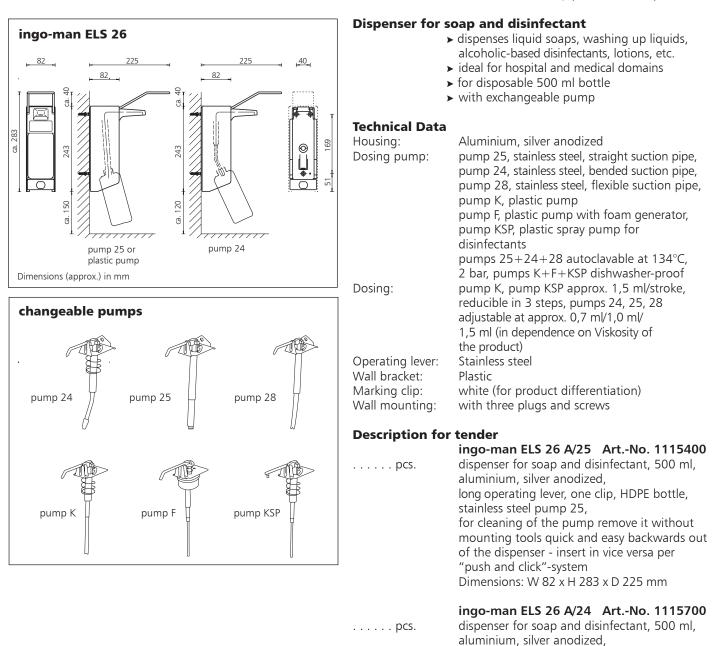

## ingo-man<sup>®</sup> ELS 26 A

dispenser for soap and disinfectant • aluminium with exchangeable pump • long operating lever for disposable bottles, refillable

ELS 26 A | 01.09

## please turn round - resumption at the overleaf!

plastic pump,

long operating lever, one clip, HDPE bottle,

for cleaning of the pump remove it without mounting tools quick and easy backwards out of the dispenser - insert in vice versa per

dispenser for soap and disinfectant, 500 ml,

long operating lever, one clip, HDPE bottle,

for cleaning of the pump remove it without mounting tools quick and easy backwards out of the dispenser - insert in vice versa per

Dimensions: W 82 x H 283 x D 225 mm

Art.-No. 837300

Dimensions: W 82 x H 283 x D 225 mm

stainless steel pump 25,

"push and click"-system

ingo-man ELS 26 A/K

"push and click"-system

aluminium, silver anodized,

. . . . . . pcs.